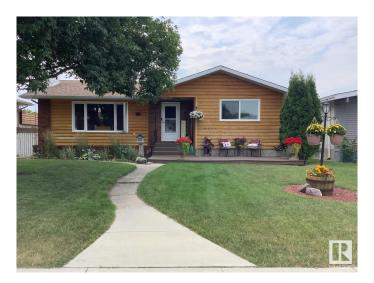

### \$419.500

4 Bedroom, 2.00 Bathroom, 1,229 sqft Single Family on 0.00 Acres

Kilkenny, Edmonton, AB

Well maintained bungalow located in the desired community of Kilkenny. Main floor features a large living room, formal dining room, kitchen with plenty of cupboards, a 4 piece family bath and 3 spacious bedrooms. Basement is fully developed with a huge family room with an electric fireplace, an additional bed room, a 3 piece bath room, laundry area, and plenty of storage. Backyard has a patio, and porch in the front, fully fenced in back yard, with RV Parking and an oversized double detached garage plus a large storage shed. Recent upgrades include shingles and windows. What a great place to call home and is a real pleasure to show.

### **Amenities**

Amenities Deck Parking Spaces 4

Parking Double Garage Detached, Over Sized, RV Parking

### **Exterior**

Exterior Wood, Stucco

Exterior Features Fenced, Flat Site, Landscaped, Playground Nearby, Public

Transportation, Schools, Shopping Nearby

Roof Asphalt Shingles

Construction Wood, Stucco

Foundation Concrete Perimeter