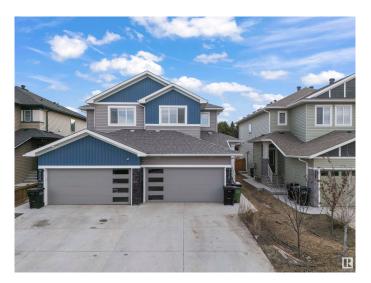

### \$555,000

4 Bedroom, 3.50 Bathroom, 1,575 sqft Single Family on 0.00 Acres

Chappelle Area, Edmonton, AB

Prime Location!!! Backing onto 41 Ave SW, all amenities nearby, close to the airport as well, welcome to this duplex built in 2020 and comes with a one bedroom LEGAL BASEMENT SUITE with a SEPARATE ENTRY as a mortgage helper!!! Do not miss on this opportunity as this would not last. The duplex next door at 7652 is listed as well and if you have family and friends looking this could be a perfect opportunity for multi-generational living. Call this your home today! This beautiful house is very spacious with a total of 4 bedrooms and 3.5 bathrooms, with a Shopping Plaza very close to the house. Also, this house has no neighbour in the back.

Year Built 2020

Type Single Family

Sub-Type Half Duplex
Style 2 Storey
Status Active

## **Exterior**

Exterior Wood, Vinyl

Exterior Features Airport Nearby, Golf Nearby, Landscaped, Shopping Nearby

Roof Asphalt Shingles

Construction Wood, Vinyl

Foundation Concrete Perimeter