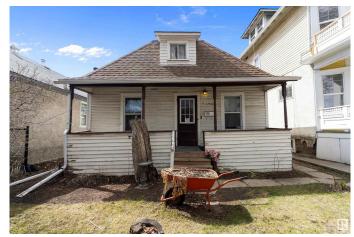

### \$149.000

2 Bedroom, 2.00 Bathroom, 767 sqft Single Family on 0.00 Acres

Parkdale (Edmonton), Edmonton, AB

INVESTOR ALERT! Build to suit or live in. Super SEMI BUNGALOW with FRONT PORCH VERANDAH. 1 bedroom on main floor, one on upper level. NEWER FURNACE, NEWER WINDOWS plus CENTRAL AIR CONDITIONING. Second bedroom converted into a 3 pc. main floor bathroom with laundry. This PARKDALE home is cute great lot location. Lot size is 33 ft. x 120 ft. Excellent location minutes to Downtown Edmonton, close to all amenities & public transportation the area has to offer.

#### **Amenities**

Amenities Off Street Parking, Air Conditioner, Front Porch

Parking No Garage, Rear Drive Access