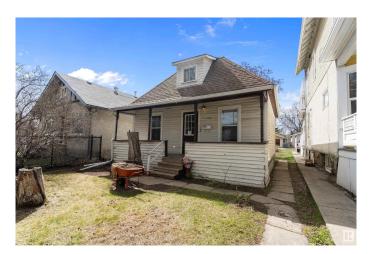

### \$149.000

2 Bedroom, 2.00 Bathroom, 767 sqft Single Family on 0.00 Acres

Parkdale (Edmonton), Edmonton, AB

INVESTOR ALERT! Build to suit or live in. Super SEMI BUNGALOW with FRONT PORCH VERANDAH. 1 bedroom on main floor, one on upper level. NEWER FURNACE, NEWER WINDOWS plus CENTRAL AIR CONDITIONING. Second bedroom converted into a 3 pc. main floor bathroom with laundry. This PARKDALE home is cute great lot location. Lot size is 33 ft. x 120 ft. Excellent location minutes to Downtown Edmonton, close to all amenities & public transportation the area has to offer.

Year Built 1913

Type Single Family

Sub-Type Detached Single Family

Style Bungalow

Status Active