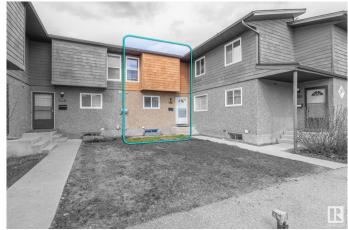

## \$210,000

3 Bedroom, 1.50 Bathroom, 1,079 sqft Condo / Townhouse on 0.00 Acres

Daly Grove, Edmonton, AB

Well kept property in TAMARACK PARK in DALY GROVE area. This House got everything to call HOME. On main floor you will find beautiful modern kitchen with quartz countertops and stainless steel appliances. Also on this floor you will find good size dinning area and living area with gas fire place and a half bath. Main floor finished with tiles and laminate flooring. On top floor you will get 3 bedrooms and A full bath. Basement is partially finished. Fully fenced back yard with concrete pad. This house is walking distance to DALY GROVE SCHOOL AND PARK. A MUST SEE!

# **Community Information**

Address 36 3812 20 Avenue

Area Edmonton
Subdivision Daly Grove
City Edmonton
County ALBERTA

Province AB

Postal Code T6L 4B2