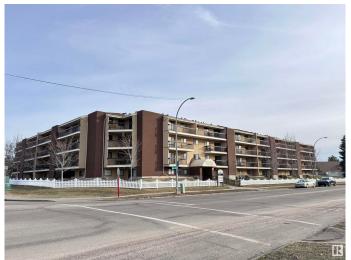

# \$109,900

1 Bedroom, 1.00 Bathroom, 687 sqft Condo / Townhouse on 0.00 Acres

Keheewin, Edmonton, AB

Conveniently located in the desired south Edmonton community of Keheewin, right across from the Keheewin Park with ample of green space; This large one-bedroom unit features bright and spacious living room and dining area; in-suite laundry equipped with new stacked washer and dryer; sliding door to a huge patio with extra storage room; underground heated parking provides comfort and extra security. Building is quiet with adults only, very well taking care with full time caretaker onsite; Close to YMCA, LRT and public transportation with easy access to Anthony Henday Drive.

# **Essential Information**

MLS® # E4432930

Bedrooms 1

Bathrooms 1.00

Full Baths 1

Square Footage 687 Acres 0.00

Year Built 1982

Type Condo / Townhouse

#### **Amenities**

Amenities Off Street Parking, On Street Parking, Intercom, Patio, Secured Parking,

Storage-In-Suite

Parking Heated, Stall, Underground

Interior

Appliances Dishwasher-Built-In, Hood Fan, Refrigerator, Stacked Washer/Dryer,