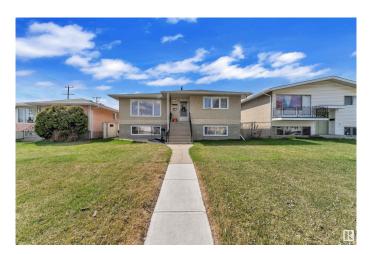

# \$449,999 - 12708 83 Street, Edmonton

MLS® #E4433240

## \$449,999

5 Bedroom, 2.00 Bathroom, 1,183 sqft Single Family on 0.00 Acres

Killarney, Edmonton, AB

This well-maintained up/down duplex is ideally located near shopping, public transit, and schools. It includes two high-efficiency furnaces, separate laundry areas, and two kitchens. Both units feature bright layouts with large windows that let in plenty of natural light. The upper unit offers 3 bedrooms, a full bathroom, and a spacious living room, dining area, and kitchen. The fully finished basement includes 2 bedrooms, a bathroom, and an open-concept living room and kitchen. Additional features include ample storage, a large backyard with a concrete patio, garden space, and double detached garage. Situated on a generous 45' x 150' lot, this property is a great opportunity for first-time buyers or investors."

## **Essential Information**

MLS® # E4433240 Price \$449,999

Bedrooms 5

Bathrooms 2.00

Full Baths 2

Square Footage 1,183

Acres 0.00

Year Built 1969

Type Single Family

Sub-Type Duplex Up And Down

Style Raised Bungalow

Status Active