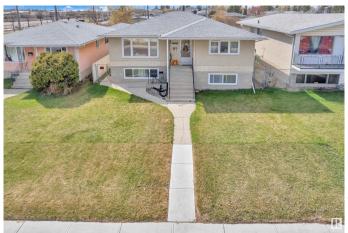

# \$449,999 - 12708 83 Street, Edmonton

MLS® #E4433240

## \$449,999

5 Bedroom, 2.00 Bathroom, 1,183 sqft Single Family on 0.00 Acres

Killarney, Edmonton, AB

This well-maintained up/down duplex is ideally located near shopping, public transit, and schools. It includes two high-efficiency furnaces, separate laundry areas, and two kitchens. Both units feature bright layouts with large windows that let in plenty of natural light. The upper unit offers 3 bedrooms, a full bathroom, and a spacious living room, dining area, and kitchen. The fully finished basement includes 2 bedrooms, a bathroom, and an open-concept living room and kitchen. Additional features include ample storage, a large backyard with a concrete patio, garden space, and double detached garage. Situated on a generous 45' x 150' lot, this property is a great opportunity for first-time buyers or investors."

## **Exterior**

Exterior Wood, Stucco

Exterior Features Back Lane, Fenced, Landscaped, Playground Nearby, Public

Transportation

Roof Asphalt Shingles

Construction Wood, Stucco

Foundation Concrete Perimeter